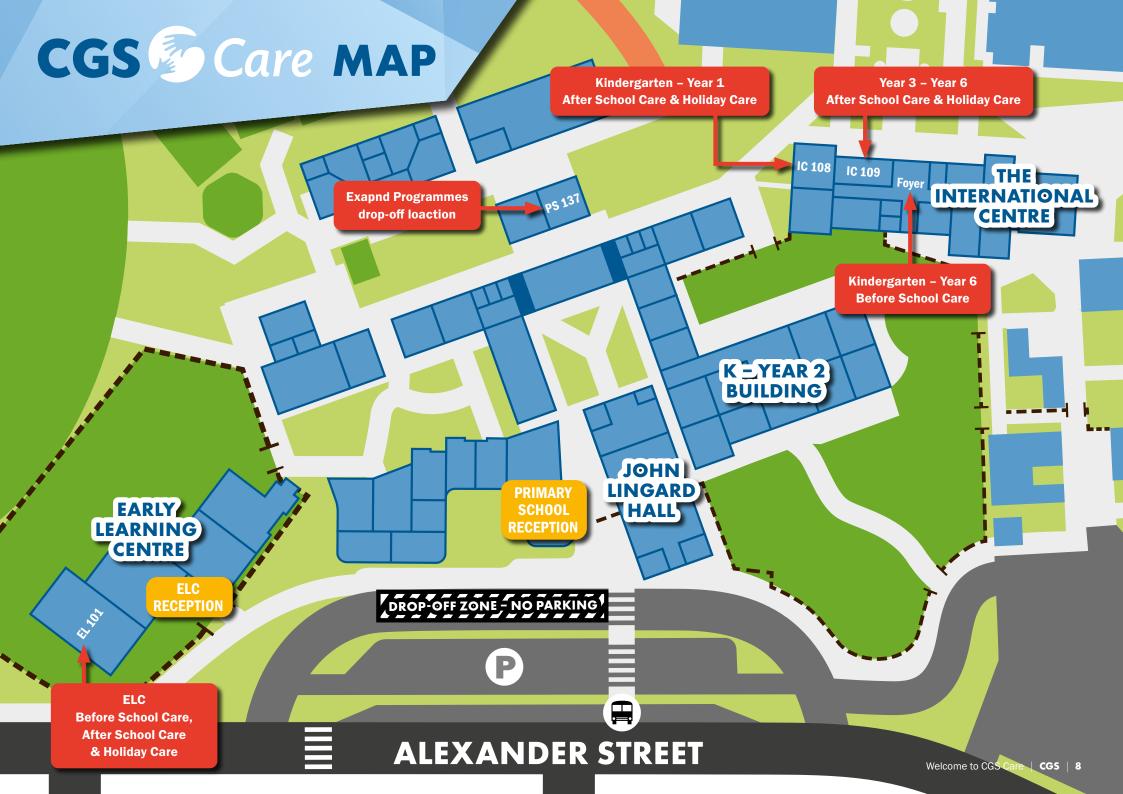

### Where to drop off and pick up?

#### Kindergarten - Year 6

All children from Kindergarten – Year 6 will be combined between 7:30am – 8:30am in the International Centre Foyer and at 8:30am we will separate into individual programmes.

In the afternoon, all children from Kindergarten – Year 6 will combine in the International Centre Foyer from 5:30pm.

For drop off and pick up between  $8:30\,\mathrm{am}$  -  $5:30\,\mathrm{pm}$ , please drop off/collect your child from their programme location.

#### **Early Learning Centre**

ELC will operate from 7:30am – 6:00pm from the ELC.

#### **Northside**

Northside will operate from 7:30am – 6:00pm from the Northside Gallery

Please view the map on the next page to see the location of our programmes.